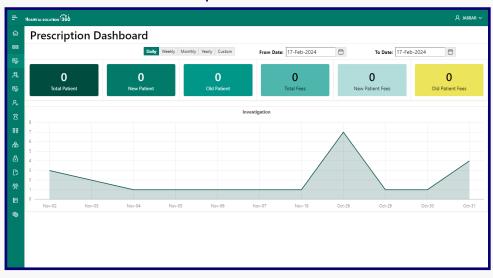

t



- Accounts Setup From
- Chart of Accounts
- Transactions
- Transactional Period
- Accounts Mapping
- ✓ Journal Report
- **⊘** Ledger Report
- Trial Balance

- **⊘** Journal Voucher Report
- Journal Voucher From



Report Received

Report Print & Delivery

And many more!



## **SOME OF OUR CLIENTS**













## WHY CHOOSE US?



Many hospitals across Bangladesh use our Software.



Our pharmacy software has more than 34000 medicines



Our software has high level security so there is no tension about security



Very easy to use and user frinedly interface.



Highly configurable/Adjustable or Customizable to suit various needs or preferences.

## **SOME IMAGES OF OUR SOFTWARE**

#### Software Dashboard Interface



#### **Patient Registration**



### **Prescription Dashboard**



#### **Prescription Print**



#### **Invoice Print**



#### **Prescription History**

| ፌ          | Prescription History |                 |             |                              |                               |                   |              |                 |      |
|------------|----------------------|-----------------|-------------|------------------------------|-------------------------------|-------------------|--------------|-----------------|------|
| <b>o</b>   | ,,                   |                 |             |                              | Q Name , Mobile or Doctor Nar | From: 01-Feb-2023 | To:          | 17-Feb-2024     | f    |
| 2          | Appoint ID           | Patient Name    | Mobile No   | Appoint Type                 | Doctor