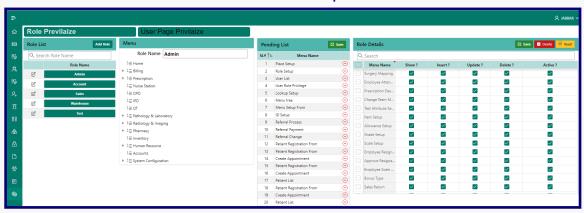

## **Administration & Security**

- **⊘** Role Setup
- **W** User Setup
- Menu Setup From
- Menu tree

- **W** User List
- **⊘** User Role Privilege
- **▼ ID Setup Lookup**
- **⊘** User access control

#### **Role Setup**