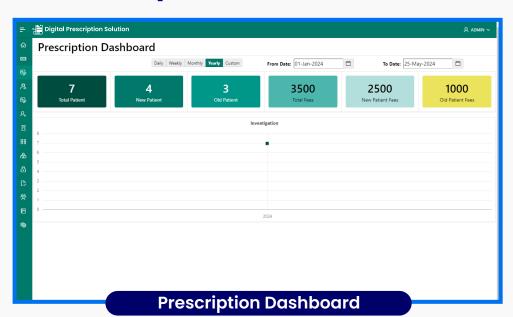

# **Easy and Secure**

### **Digital Prescriptions for Everyone**

Digital prescription software is a smart tool that helps doctors and healthcare professionals create, manage, and send prescriptions. It makes the overall process faster, safer, and more accurate. By using this software, doctors can reduce errors and ensure that patients get the right medication on time. It also helps in keeping patient records organized and easily accessible.



### **Special Features**

Quickly create and send prescriptions with just a few clicks.



Reduces errors that can happen with handwritten prescriptions.



Patients can receive prescriptions directly on their phone or email.



Very easy to use & manage everything.

# **Special Features**



|                | scription Solution |             |                    |                               |                  |              |                 |            |            | R admin    |
|----------------|--------------------|-------------|--------------------|-------------------------------|------------------|--------------|-----------------|------------|------------|------------|
| २, Search      | From 16-M          | AY-2008 📋 1 | o 25-MAY-2024      | All Pendir                    | ng Complete      | Cancel       | Color: Per      | ding       | Complete   | Cancel     |
| Q ~ Search: Al | I Text Columns Go  | Actions ~   |                    |                               |                  |              |                 |            |            | 🕞 Res      |
| Appo