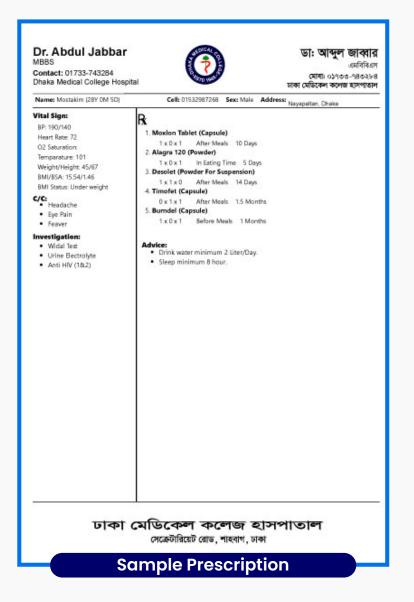

### **Digital Prescriptions for Everyone**

Digital prescription software is a smart tool that helps doctors and healthcare professionals create, manage, and send prescriptions. It makes the overall process faster, safer, and more accurate. By using this software, doctors can reduce errors and ensure that patients get the right medication on time. It also helps in keeping patient records organized and easily accessible.