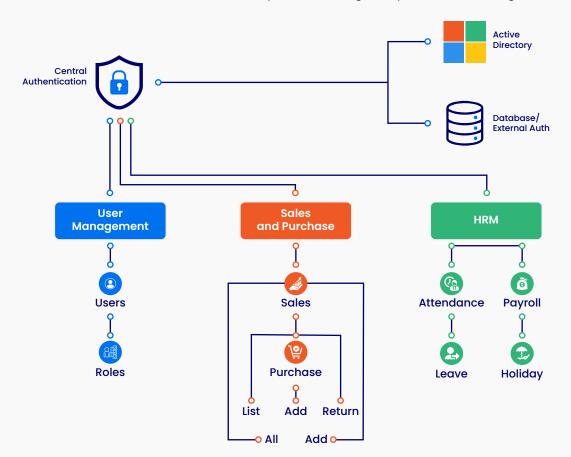

## **Solution Architecture**

The BERP architecture improves business by connecting different systems smoothly and providing detailed data analysis. It allows businesses to grow and adapt to new technologies easily.

This leads to better efficiency and a strong competitive advantage.