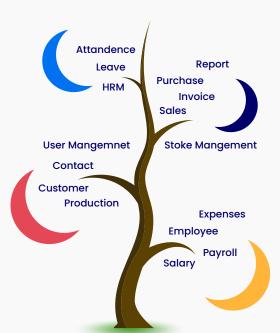

## Manage everything with a single ERP software

Handle all your company tasks in one place with our ERP software. From finances to HR and sales to inventory, it makes managing your business simple and efficient.

## A Complete Business automation ERP System

BERP simplifies and automates your organization's daily tasks, from manufacturing to customer management and finance. With BERP centralized database, data duplication is eliminated, and your business runs more smoothly. Tracking goods in and out improves visibility, saving money and preventing unnecessary expenses. Employees access the data they need when they need it, enhancing collaboration and workflows.