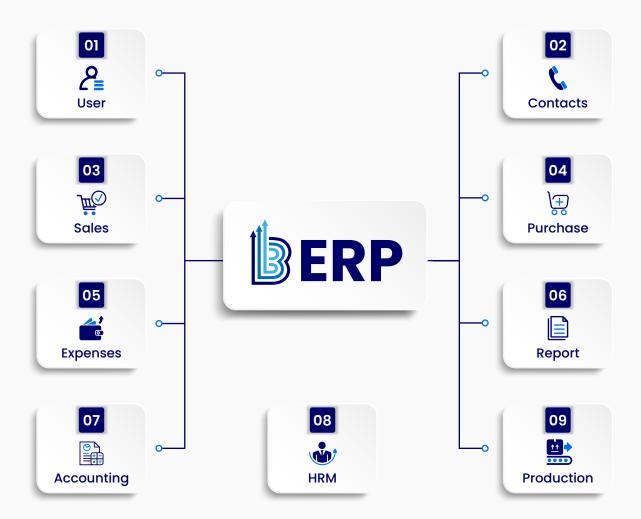

## What is BERP?

#### Your Comprehensive ERP Solution for Trading Businesses!

Discover the power of BERP, the ultimate ERP solution designed specifically for trading businesses. With its comprehensive suite of features, BERP streamlines operations, empowers decision making, and enhances overall efficiency. So elevate your business's credibility and presence in the market, building trust with clients and expanding your reach with confidence. Don't settle for less - unlock the full potential of your trading enterprise with BERP and experience the transformative impact it can have on your business.

## Manage everything with a single ERP software

Handle all your company tasks in one place with our ERP software. From finances to HR and sales to inventory, it makes managing your business simple and efficient.

## A Complete Business automation ERP System

BERP simplifies and automates your organization's daily tasks, from manufacturing to customer management and finance. With BERP centralized database, data duplication is eliminated, and your business runs more smoothly. Tracking goods in and out improves visibility, saving money and preventing unnecessary expenses. Employees access the data they need when they need it, enhancing collaboration and workflows.