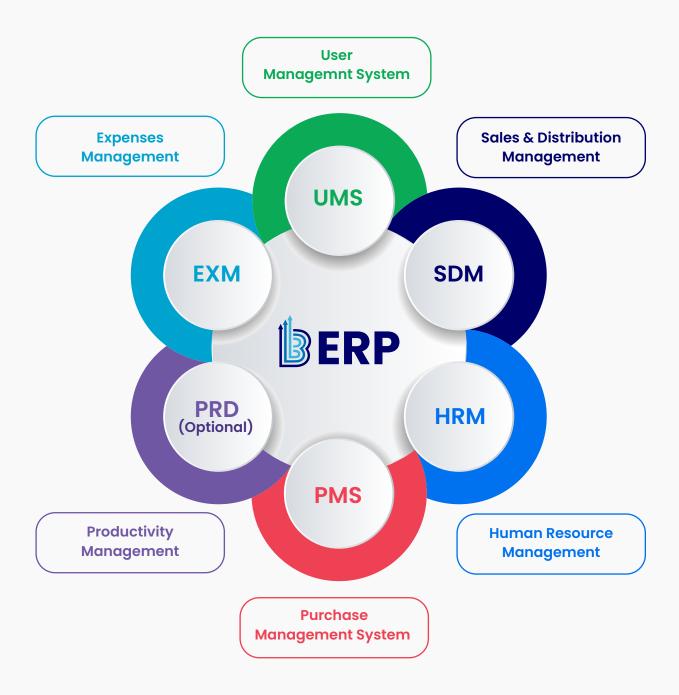

## Manage everything with a single ERP software

Handle all your company tasks in one place with our ERP software. From finances to HR and sales to inventory, it makes managing your business simple and efficient.

Say goodbye to scattered systems and hello to centralized control for enhanced productivity and growth.

## A Complete Business automation ERP System

BERP simplifies and automates your organization's daily tasks, from manufacturing to customer management and finance. With BERP centralized database, data duplication is eliminated, and your business runs more smoothly. Tracking goods in and out improves visibility, saving money and preventing unnecessary expenses. Employees access the data they need when they need it, enhancing collaboration and workflows.